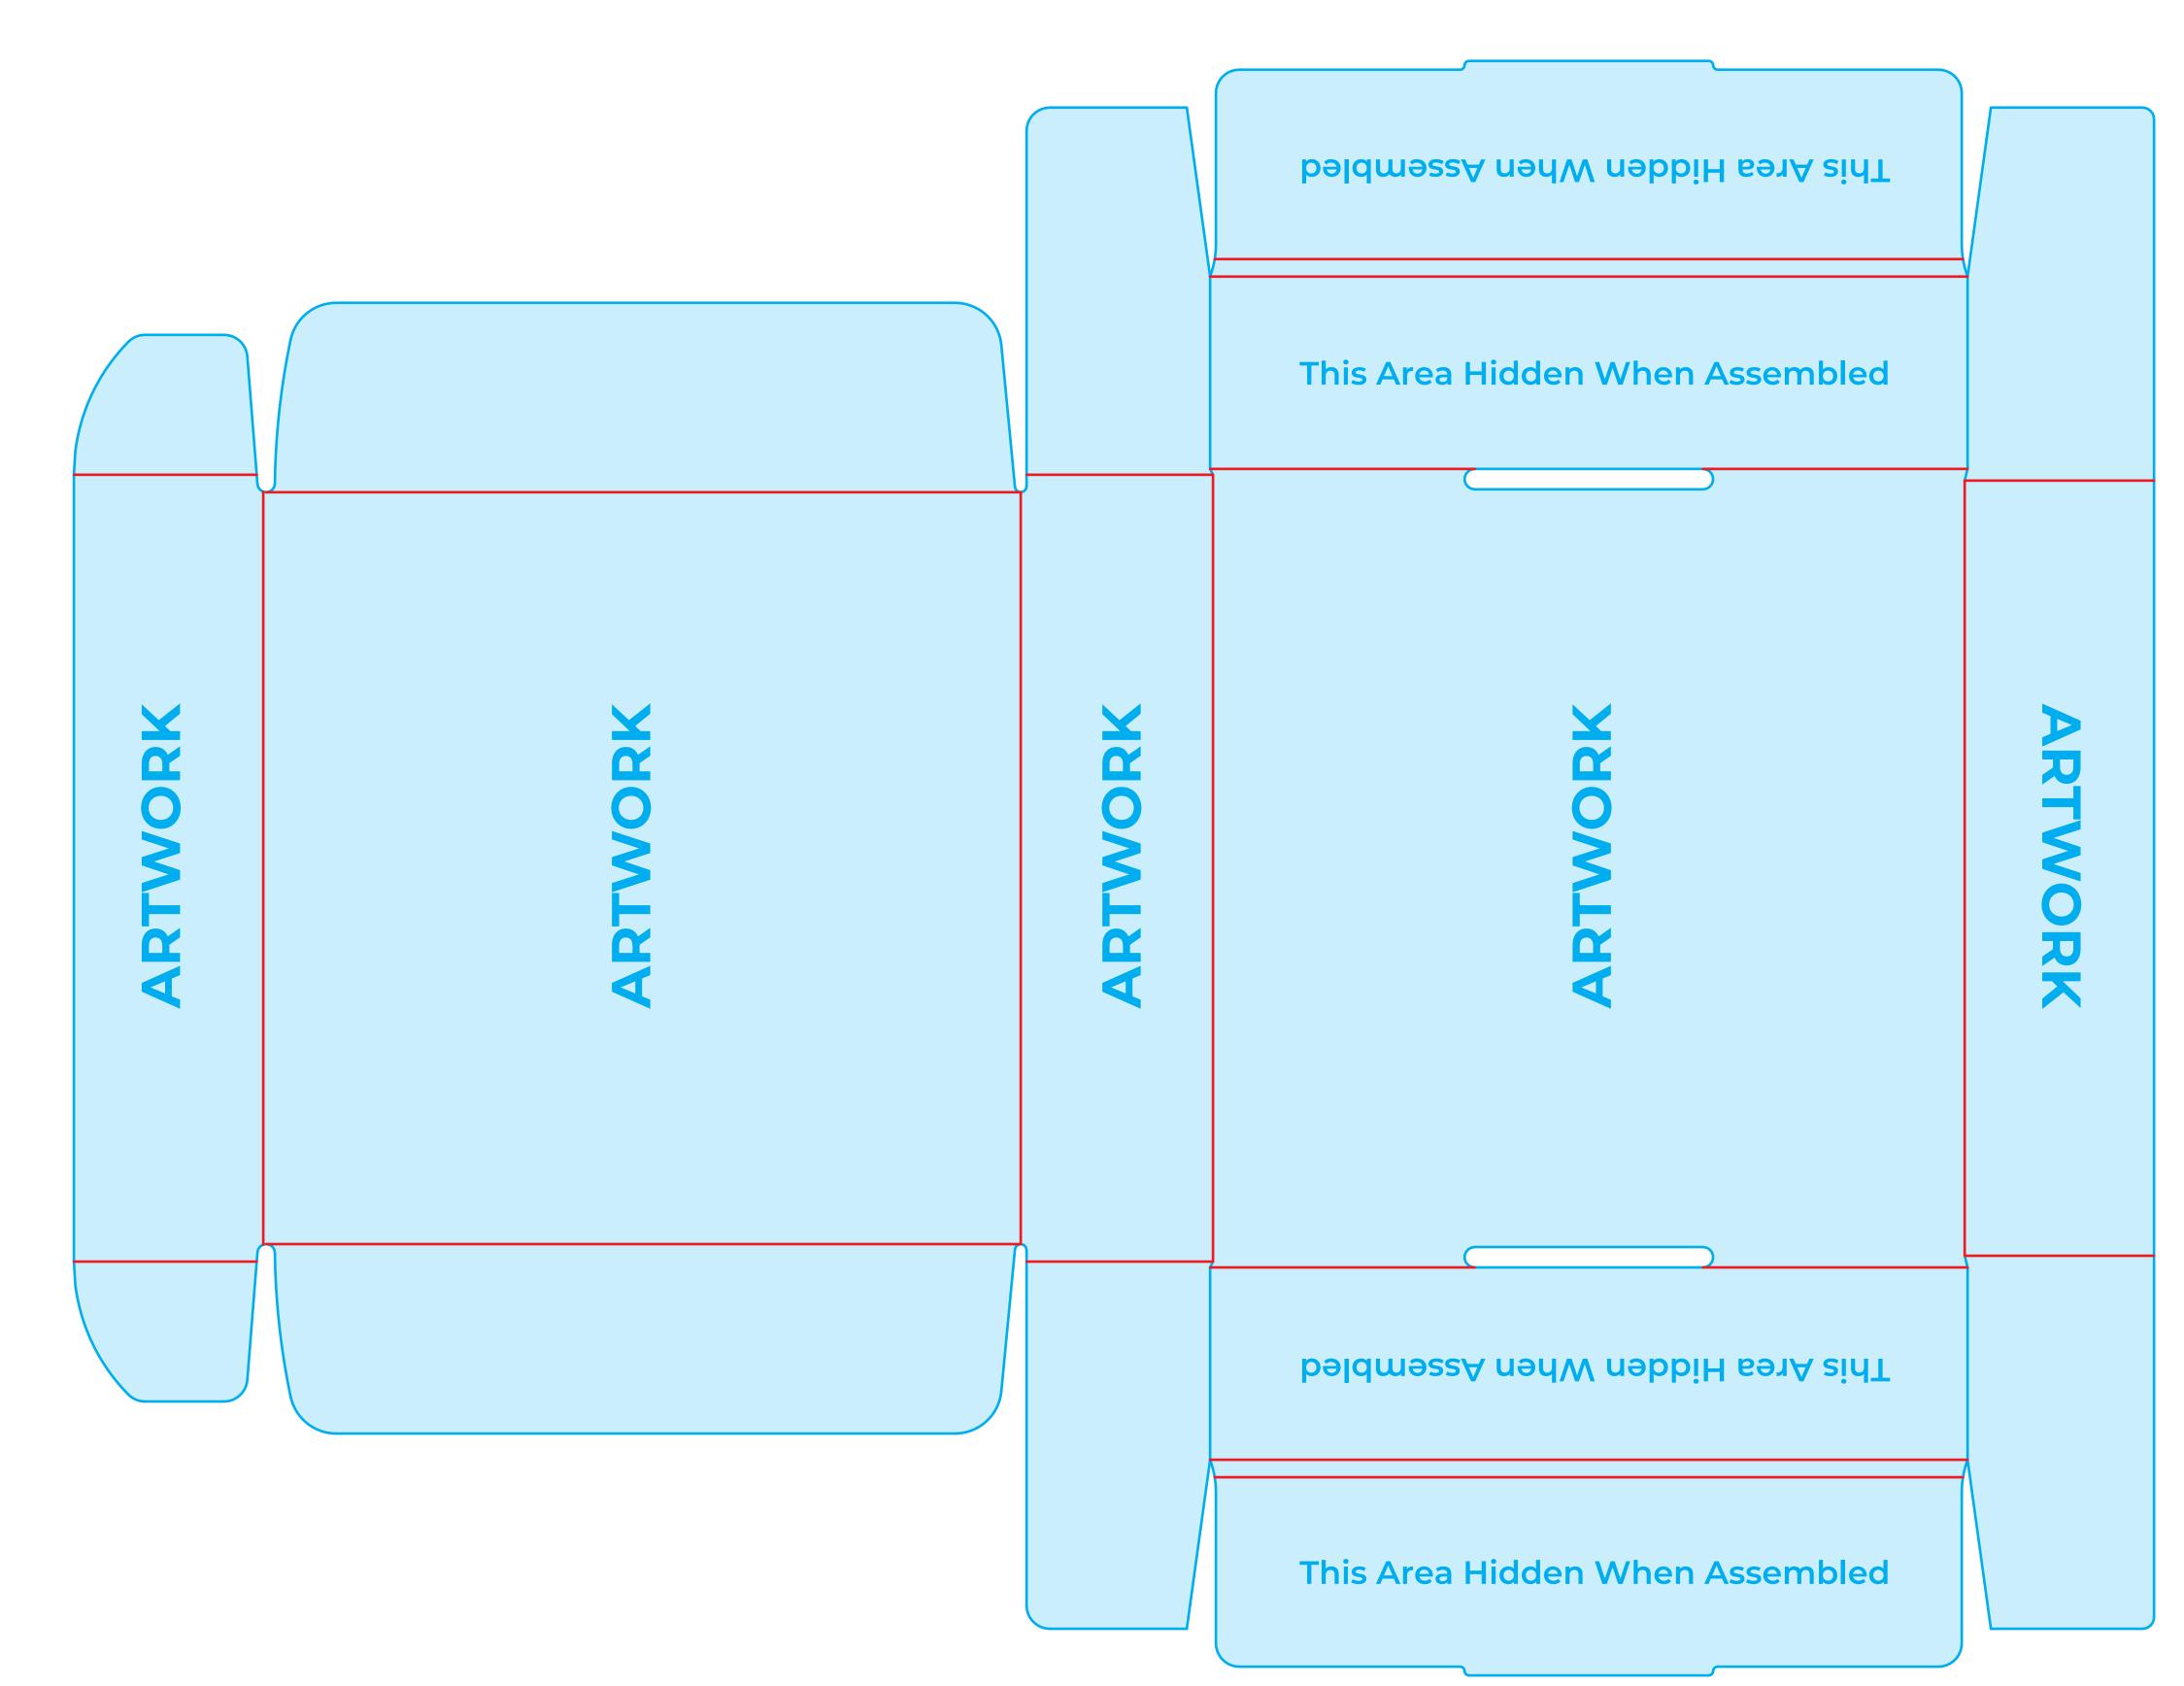

### MAILER BOX OUTSIDE

Orient artwork or text as shown below.



### MAILER BOX INSIDE

Orient artwork or text as shown below.



# SHIPPER BOX OUTSIDE

Orient artwork or text as shown below.

| This Area Hidden<br>When Assembled | TOP FLAP    | This Area Hidden<br>When Assembled | TOP FLAP    |
|------------------------------------|-------------|------------------------------------|-------------|
| ARTWORK                            | ARTWORK     | ARTWORK                            | ARTWORK     |
| nəbbiH sərA zidT<br>bəldməzzA nədW | BOTTOM FLAP | nabbiH sanA zinT<br>baldmazzA nanW | POTTOM FLAP |

# RETAIL BOX OUTSIDE Orient artwork or text as shown below. **ARTWORK ARTWORK ARTWORK ARTWORK**

# GABLE BOX OUTSIDE

Orient artwork or text as shown below.

| ARTWORK                         |         | ARTWORK     |         |
|---------------------------------|---------|-------------|---------|
| ARTWORK