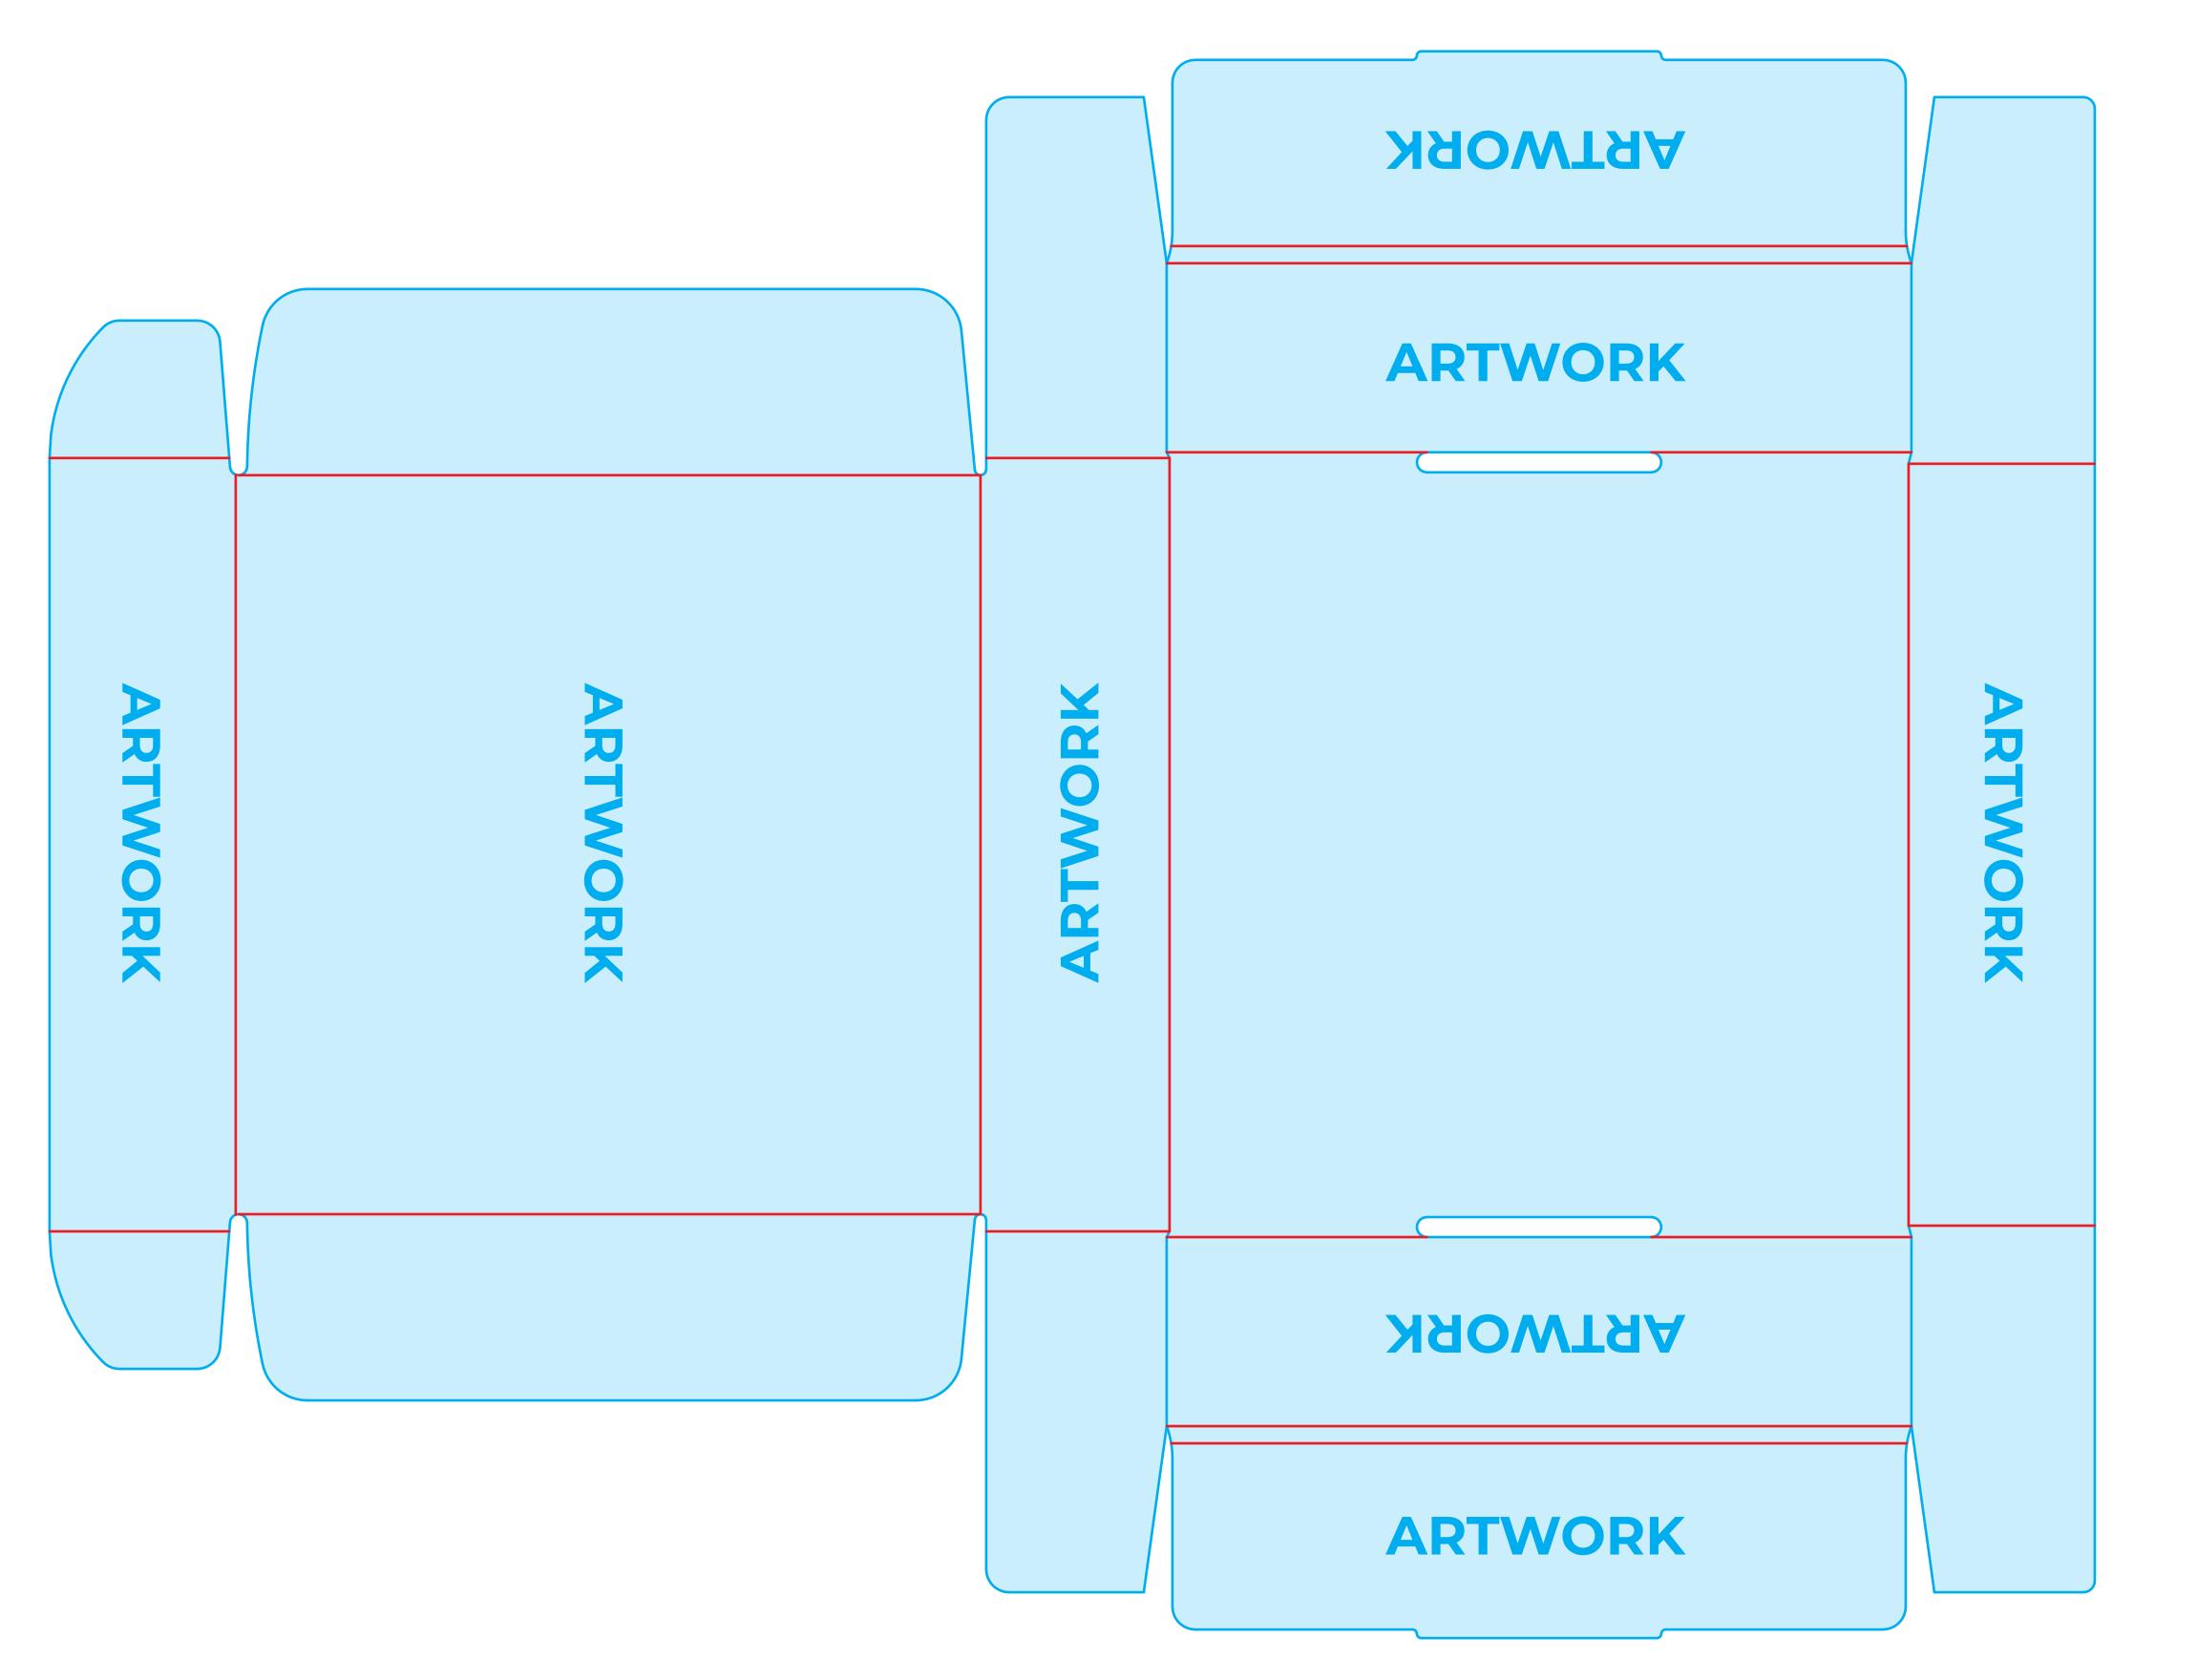

### MAILER BOX OUTSIDE

Orient artwork or text as shown below.



### MAILER BOX INSIDE

Orient artwork or text as shown below.



# SHIPPER BOX OUTSIDE

Orient artwork or text as shown below.

| This Area Hidden<br>When Assembled | TOP FLAP    | This Area Hidden<br>When Assembled | TOP FLAP    |
|------------------------------------|-------------|------------------------------------|-------------|
| ARTWORK                            | ARTWORK     | ARTWORK                            | ARTWORK     |
| nəbbiH sərA zidT<br>bəldməzzA nədW | BOTTOM FLAP | nabbiH sanA zinT<br>baldmazzA nanW | POTTOM FLAP |

# RETAIL BOX OUTSIDE Orient artwork or text as shown below. **ARTWORK ARTWORK ARTWORK ARTWORK**

# GABLE BOX OUTSIDE

Orient artwork or text as shown below.

| ARTWORK                         |         | ARTWORK     |         |
|------------------------